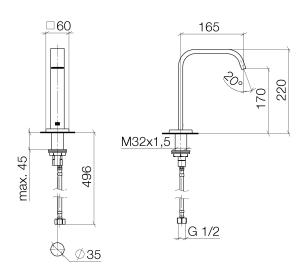

# Dimensional drawing

# Sink - IMO

Lavatory spout, deck-mounted without drain - polished chrome

Article number: 13 716 670-00 0010

All dimensions in mm / inch = mm x 0,0394