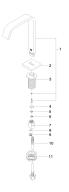

Lavatory spout, deck-mounted without drain - polished chrome

Article number: 13 716 670-00 0010



- 6-1/2" Projection
- Rigid spout
- Rectangular aerated stream
- Total height 8-5/8"
- Height to aerator/spout outlet 6-3/4"
- 1-3/8" hole diameter
- Flange 2-3/8" x 2-3/8"
- 1/2" connection
- Water flow rate limited to max. 1.2 gpm
- lead-free
- For Touchfree control please order eSet Touchfree WITH or WITHOUT temperature adjustment



polished chrome

# Dimensional drawing





# Sink - IMO

Lavatory spout, deck-mounted without drain - polished chrome

Article number: 13 716 670-00 0010

All dimensions in mm / inch = mm x 0,0394

#### Flow rate chart





### Sink - IMO

Lavatory spout, deck-mounted without drain - polished chrome

Article number: 13 716 670-00 0010

# Spare parts list