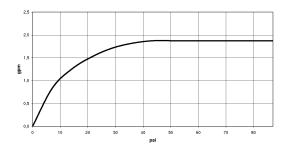

#### Flow rate chart

#### Sink - IMO

Lavatory spout, deck-mounted without drain - polished chrome

Article number: 13 716 670-00 0010

- 6-1/2" Projection
- Rigid spout
- Rectangular aerated stream
- Total height 8-5/8"
- Height to aerator/spout outlet 6-3/4"
- 1-3/8" hole diameter
- Flange 2-3/8" x 2-3/8"
- 1/2" connection
- Water flow rate limited to max. 1.2 gpm
- lead-free
- For Touchfree control please order eSet Touchfree WITH or WITHOUT temperature adjustment